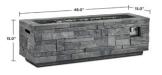

# Gray Ledgestone Fire Table

The Ledgestone Rectangle Propane fire pit is a beautiful outdoor fire table. The detailed fiber-cast concrete stone construction will impress you and your guests for years. Ideal in multiple outdoor settings, it will provide you with a generous amount of heat, with a burner that generate 65,000 BTUs. Perfect for any summer night or crisp fall day! Fire pit includes fire pit, black glass filler, leveling feet, protective vinyl cover, and Natural Gas conversion kit.

#### **Assembled Dimensions:**

-48" L x 15" W x 15" H; 100 lbs.