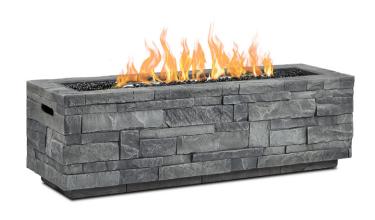

# Gray Ledgestone Fire Table

The Ledgestone Rectangle Propane fire pit is a beautiful outdoor fire table. The detailed fiber-cast concrete stone construction will impress you and your guests for years. Ideal in multiple outdoor settings, it will provide you with a generous amount of heat, with a burner that generate 65,000 BTUs. Perfect for any summer night or crisp fall day! Fire pit includes fire pit, black glass filler, leveling feet, protective vinyl cover, and Natural Gas conversion kit.

#### Finish Available:

Gray Ledgestone

#### **Technical Information:**

- 65,000 BTU burner, CSA Certified.- Burns up to 6 hours (high setting) or up to 20 hours (low)
- Includes: Painted fiber-concrete fire pit, leveling feet, black glass filler, protective vinyl cover, and Natural Gas conversion kit
- 1 year limited warranty. Basic assembly required
- Must be converted to Natural Gas by a Certified Gas Technician. External hose is required for connection to Natural
- Gas source. © Copyright Real Flame 2018 (021918)