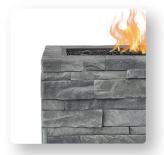

# Gray Ledgestone Fire Table

The Ledgestone Rectangle Propane fire pit is a beautiful outdoor fire table. The detailed fiber-cast concrete stone construction will impress you and your guests for years. Ideal in multiple outdoor settings, it will provide you with a generous amount of heat, with a burner that generate 65,000 BTUs. Perfect for any summer night or crisp fall day! Fire pit includes fire pit, black glass filler, leveling feet, protective vinyl cover, and Natural Gas conversion kit.

#### Finish Available:

Gray Ledgestone