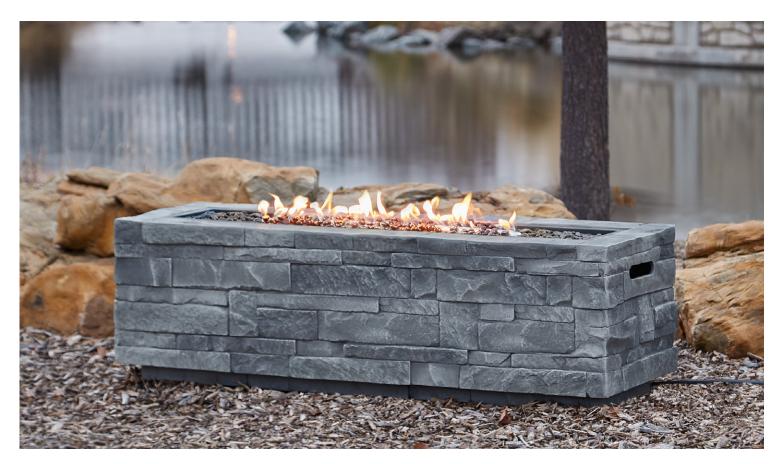

# Gray Ledgestone Fire Table

The Ledgestone Rectangle Propane fire pit is a beautiful outdoor fire table. The detailed fiber-cast concrete stone construction will impress you and your guests for years. Ideal in multiple outdoor settings, it will provide you with a generous amount of heat, with a burner that generate 65,000 BTUs. Perfect for any summer night or crisp fall day! Fire pit includes fire pit, black glass filler, leveling feet, protective vinyl cover, and Natural Gas conversion kit.

#### Finish Available:

Gray Ledgestone

#### **Technical Information:**

- 65,000 BTU burner, CSA Certified.- Burns up to 6 hours (high setting) or up to 20 hours (low)
- Includes: Painted fiber-concrete fire pit, leveling feet, black glass filler, protective vinyl cover, and Natural Gas conversion kit
- 1 year limited warranty. Basic assembly required
- Must be converted to Natural Gas by a Certified Gas Technician. External hose is required for connection to Natural
- Gas source. © Copyright Real Flame 2018 (021918)